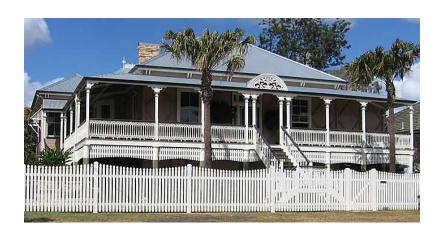

## QUEENSLAND HERITAGE LACEWORK

Birmingham - Double Sided Corner - 515 x 420mm Frieze - 900 x 150mm

Small Vase - Single Sided Corner - 445 x 445mm Frieze - 760 x 125mm

Clover - Single Sided
Corner - 575 x 400mm
Frieze - 750 x 250mm