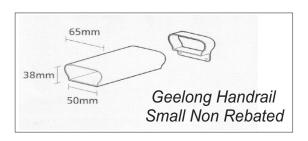

ADE PANELS



R2 Balustrade Panel & Birmingham Lacework



V6 Balustrade Panel & V7A Newel



C20 Balustrade Panel



V5 Balustrade Panel



V9 Balustrade Panel Sandsville Lacework



R2 Balustrade Panel



V10 Balustrade Panel



Maldon Single Sided Diecast Panel 440 x 820mm - With Lugs



Townsville Double Sided Diecast Panel 505 x 803mm - With Lugs



Regent Double Sided Diecast Panel 494 x 868mm - With Lugs



Burnside Double Sided Diecast Panel 470 x 840mm - With Lugs



Thistle Single Sided Diecast Panel 380 x 820mm - With Lugs



Sandsville Double Sided Diecast Panel 470 x 830mm - With Lugs



Travistone Double Side
Diecast Panel
615 x 885mm-With Lugs



Indented Heads Double Sided Diecast Panel 455 x 880mm - With Lugs



Carmel Single Sided Diecast Panel 490 x 800mm - With Lugs







## QUEENSLAND HERITAGE LACEWORK



Birmingham - Double Sided Corner - 515 x 420mm Frieze - 900 x 150mm

Small Vase - Single Sided Corner - 445 x 445mm Frieze - 760 x 125mm

Clover - Single Sided
Corner - 575 x 400mm
Frieze - 750 x 250mm

Galaxy - Single Sided

Corner - 325 x 305mm Frieze - 755 x 110mm

Bristol - Double Sided

Corner - 607 x 447mm
Frieze - 837 x 252mm

Canterbury Belle Single Sided 470 x 470mm



Small Clover Single Sided 395 x 395mm



Carnbrae Double Sided 370 x 620mm



Gardenia Single Sided 500 x 500mm