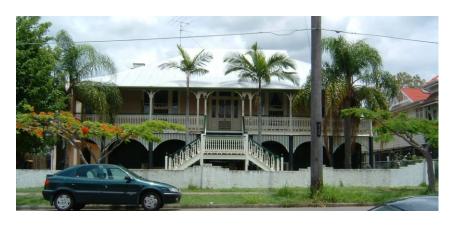

## QUEENSLAND HERITAGE LACEWORK

Birmingham - Double Sided Corner - 515 x 420mm Frieze - 900 x 150mm

Small Vase - Single Sided Corner - 445 x 445mm Frieze - 760 x 125mm

Clover - Single Sided
Corner - 575 x 400mm
Frieze - 750 x 250mm