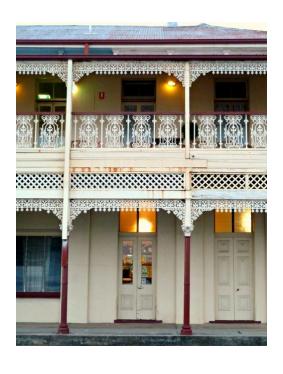

## QUEENSLAND HERITAGE LACEWORK

Birmingham - Double Sided Corner - 515 x 420mm Frieze - 900 x 150mm

Small Vase - Single Sided Corner - 445 x 445mm Frieze - 760 x 125mm

Clover - Single Sided
Corner - 575 x 400mm
Frieze - 750 x 250mm