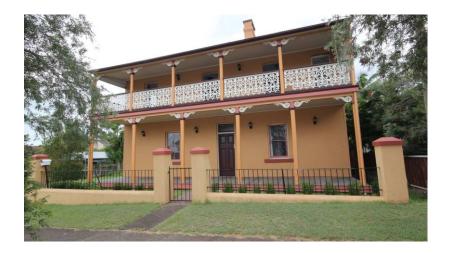

## QUEENSLAND HERITAGE LACEWORK

Birmingham - Double Sided Corner - 515 x 420mm Frieze - 900 x 150mm

Small Vase - Single Sided Corner - 445 x 445mm Frieze - 760 x 125mm

Clover - Single Sided
Corner - 575 x 400mm
Frieze - 750 x 250mm