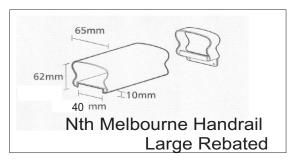

E PANELS



R2 Balustrade Panel & Birmingham Lacework



V6 Balustrade Panel & V7A Newel



C20 Balustrade Panel



V5 Balustrade Panel



V9 Balustrade Panel Sandsville Lacework



R2 Balustrade Panel



V10 Balustrade Panel



Maldon Single Sided Diecast Panel 440 x 820mm - With Lugs



Townsville Double Sided Diecast Panel 505 x 803mm - With Lugs



Regent Double Sided Diecast Panel 494 x 868mm - With Lugs



Burnside Double Sided Diecast Panel 470 x 840mm - With Lugs



Thistle Single Sided Diecast Panel 380 x 820mm - With Lugs



Sandsville Double Sided Diecast Panel 470 x 830mm - With Lugs



Travistone Double Side
Diecast Panel
615 x 885mm-With Lugs



Indented Heads Double Sided Diecast Panel 455 x 880mm - With Lugs



Carmel Single Sided Diecast Panel 490 x 800mm - With Lugs







## QUEENSLAND HERITAGE LACEWORK



Birmingham - Double Sided Corner - 515 x 420mm Frieze - 900 x 150mm

Small Vase - Single Sided Corner - 445 x 445mm Frieze - 760 x 125mm

Clover - Single Sided
Corner - 575 x 400mm
Frieze - 750 x 250mm

Galaxy - Single Sided

Corner - 325 x 305mm Frieze - 755 x 110mm

Bristol - Double Sided

Corner - 607 x 447mm
Frieze - 837 x 252mm

Canterbury Belle Single Sided 470 x 470mm



Small Clover Single Sided 395 x 395mm



Carnbrae Double Sided 370 x 620mm



Gardenia Single Sided 500 x 500mm