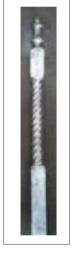

|            | 58 x 58mm       |          |          |
|------------|-----------------|----------|----------|
| TWIST DOST | Height - 1140mm |          |          |
| TWIST POST | Plain Post      | \$190.00 | \$230.00 |
|            | With Base Plate | \$220.00 | \$260.00 |