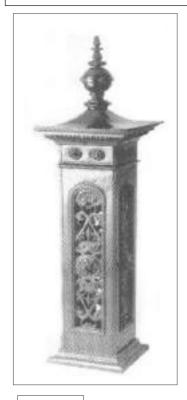

#### \* - FITS OVER TOP OF POST

\$56.55

\$56.55

| PRODUCT | CODE | SIZE | MILL | P/COATED |
|---------|------|------|------|----------|
|         |      |      |      |          |

|          | Post & Capital<br>1555 X 230mm |          |          |
|----------|--------------------------------|----------|----------|
| LIONPOST | Post Only<br>1070 X 230mm      | \$670.00 | \$770.00 |
|          | Base<br>320 X 320mm            |          |          |